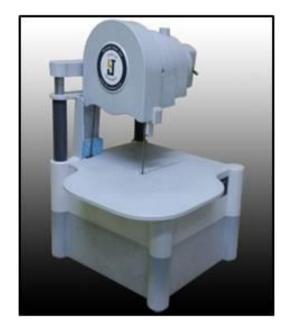

## **Diamond Band Saw**

The Diamond Band Saw is a versatile sectioning machine excellent for coarse or non-linear cutting of materials such as printed circuit boards, electronic packages, substrates, polymers and other nonmetals.

## Features:

- 1/3HP (250W) motor, 2850 RPM
- Blade speed: 60 feet per second (FPS)
- Coolant tank, 1-gallon(3.8L) capacity
- Durable plastic injection body prevents corrosion
- ♦ Large cutting platform 12"W x 11"D (305 x 280 mm)
- Allows tight-radius sectioning for sample extration from large pieces
- single knob, blade tension adustment
- Dimensions: 11"W x 15"D x 18"H (279 x 381 x 457 mm)
- Weight: 20lb. (9kg)
- ♦ one year warranty