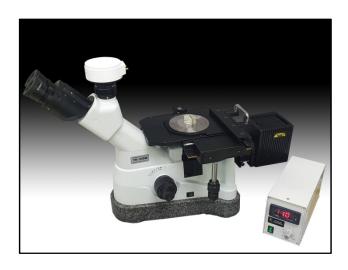

## **Metallographic Microscope YB-300M**

YB-300M is power and flexibility to perform multiple inspections with outstanding efficiency.

- Logical layout for superior operation.
- Greater system flexibility with unprecedented freedom to select and combine components.
- Excellent image clarity and superb resolution for all inspection demands.

## **Specifications**

- Observation Modes: B/F, Polarizer.

- Illumination: 12V / 50W Halogen Lamp

- Objectives : 5X, 10X, 20X, 50X, 100X (Option)

- Stage : Standard Type 160 x 250mm

- Working distance : 38mm

- Coarse adjustment accuracy : 0.2mm

- Fine adjustment accuracy : 0.002mm

- Dimensions : 320 x 700 x 435(mm)