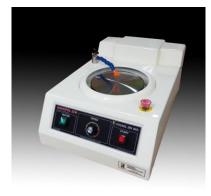

## NANO POLISHING MACHINES.

NANO POLISHING MACHINES are a type of manual grinder for general Grinding & Polishing. The ABS / SUS / UV coating equipment with excellent durability using the material of Aluminum and so on.

With Slow start & Auto Stop feature, they can obtain safe and fast operation speed. It is possible to use alternate Sand Paper and Polishing Cloth with Magnetic Plate System.

## NANOPOL S/M