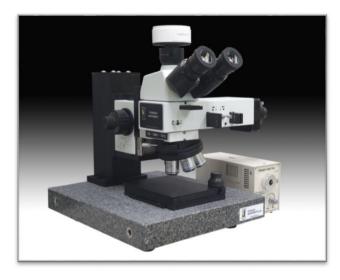

## Metallographic Microscope YB-DIC-SMS-1815

A metallographic microscope is a shine on the sample in the sample through the objective lens was expanded with the real world, which by the expanded through the eyepiece will see your just reward. A device designed to make it. A metallographic microscope in BF, DF, polarization, and DIC to harness the power of the observable.

YB-DIC-SMS1815 is Power and flexibility to perform multiple inspections with outstanding efficiency.

- Logical layout for superior operation.
- Greater system flexibility with unprecedented freedom to select and combine components.
- Excellent image clarity and superb resolution for all inspection demands.

## **Specifications**

- Observation Modes : B/F, D/F, Polarizer, DIC.
- Illumination : 12V / 150W Halogen Lamp
- Objectives : 5X, 10X, 20X, 50X, 100X(Option)
- Stage : Standard Type 180 x 150mm

Long Working 500 x 500mm (stroke 200x100) - (Option)