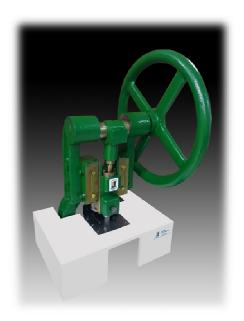

## **Punching machine**

The punching machine is a Manual equipment for cutting Rpcb Board.

The equipment cutting size is 300\*160, which is mainly used for cutting small boards.

The cutting thickness is 0.5 ~ 1.6t, making it possible to cut thicker boards compared to hand presses.

• Product size : 450x300x700(mm)

• Guide Size : 400x300x130(mm)

• Mold size : Basic size 10x20(mm) - Other size options

• Weight: Approximately 40kg

• Usage standard: 0.5~1.6t under(Compliance with specifications)

• Working distance : Working Size 160mm

• Used mainly for RPCB specimen collection

• Failure to comply with the above standards may affect mold wear and equipment damage.