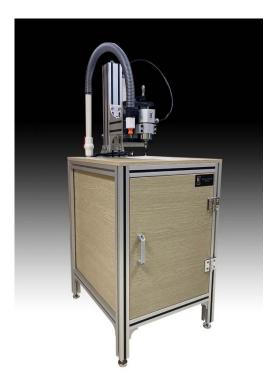

## Sample Router

Sample Router is a router-like device for cutting samples from panel-type PCB boards.

Can cut the desired area with simple operation.

In the case of Sample Router, a dust collector is installed so that the cutting sludge is sucked when cutting.

The spindle motor was used to minimize noise during cutting.

| DIVISION                     | UNIT | SPECIFICAITONS          |
|------------------------------|------|-------------------------|
| DRILLING CAPACITY            | mm   | Ø1.5mm                  |
| MAIN SPINDLE TRAVEL          | mm   | 30mm                    |
| SPINDLE SPEED                | rpm  | 0~12000 rpm             |
| MAIN SPINDLE TAPER           |      | JACOBS No.1             |
| Power                        |      | AC 220V, 50~60HZ, 1.9kw |
| DIMENSIONS<br>(가로 * 세로 * 높이) | mm   | 500 * 600 * 1250        |
| WEIGHT                       | kg   | 40                      |