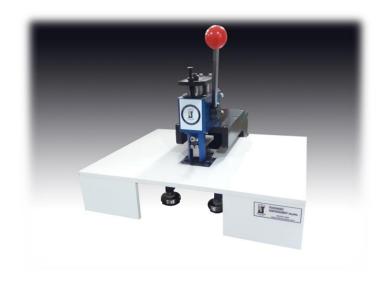

## **Hand Press**

The hand press is a device that easily collects samples from a large area FPCB board.

This equipment is applicable to products with FPCB Board Size 500 \* 500 or less. Also, the thickness of the board th at can be cut is  $0.1 \sim 0.5t$  or less. If the board thickness is over 0.5t, the mold can easily break down.

• Product size : 180x400x400(mm)

• Guide Size : 500x400x110(mm)

• Mold size: 10x20(mm)

Weight: Approximately 25kg

• Usage standard: 0.1~0.5t under(Compliance with specifications)

Working distance: Working Size 500mm

• Used mainly for FPCB specimen collection

 Failure to comply with the above standards may affect mold wear and equipment damage.